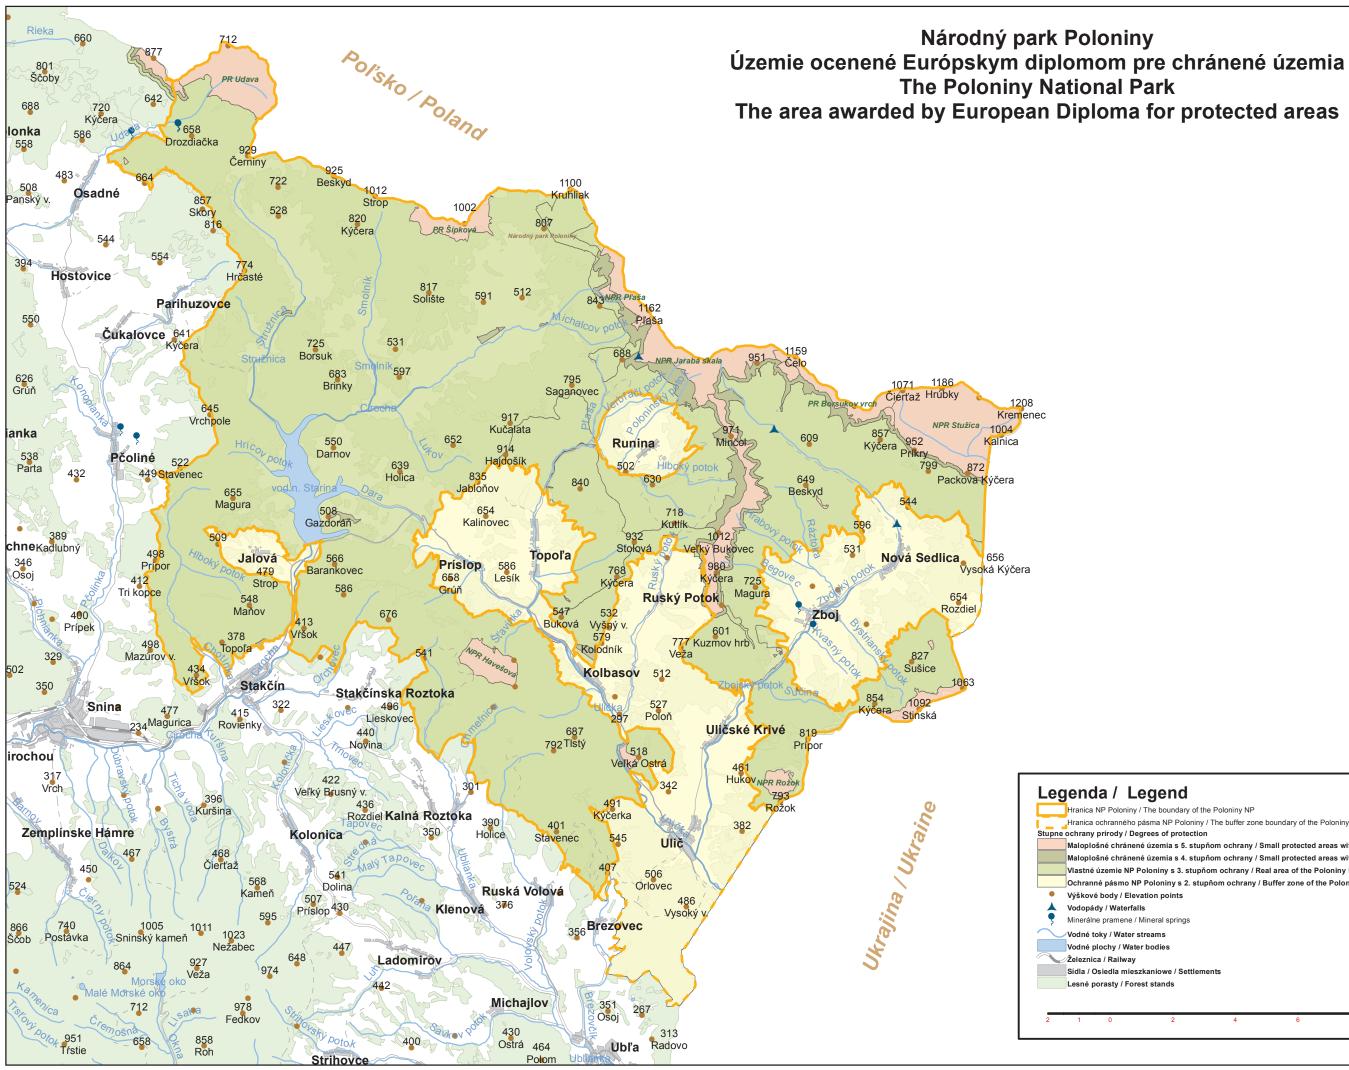

Základná mapa SVM50 © Úrad geodézie, kartografie a katastra Slovenskej republiky, 2000, č. 040/010205-AG; Tematický obsah © Marián Gič, Štátna ochrana prírody Slovenskej republiky Banská Bystrica, Správa Národného parku Poloniny, 2021 Basic map SVM50 © Geodesy, Cartography and Cadastre Authority of Slovak Republic, 2000, č. 040/010205-AG; Topic content © Marián Gič, State Nature Conservancy of Slovak Republic Banská Bystrica, Administration of the Poloniny National Park, 2021

- Hranica ochranného pásma NP Poloniny / The buffer zone boundary of the Poloniny NP
- laloplošné chránené územia s 5. stupňom ochrany / Small protected areas with 5<sup>th</sup> degree of protection
- loplošné chránené územia s 4. stupňom ochrany / Small protected areas with 4<sup>th</sup> degree of protection
- /lastné územie NP Poloniny s 3. stupňom ochrany / Real area of the Poloniny NP with 3<sup>rd</sup> degree of protection Ochranné pásmo NP Poloniny s 2. stupňom ochrany / Buffer zone of the Poloniny NP with 2<sup>nd</sup> degree of protection

| /e / Settlements<br>ds |                                  |
|------------------------|----------------------------------|
| ds                     |                                  |
|                        | w = $\bigoplus_{S}^{N} \epsilon$ |
| Kilom                  | etre / Kilomete                  |
| 2 4 6 8 10             |                                  |